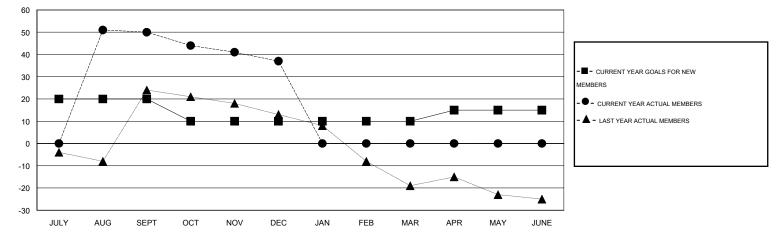

## LOCATION NEW ZEALAND

GMT CA 7

|                             |                  | Clubs             |                  |                  | Members                     |                    |                                     |                    |                  |  |
|-----------------------------|------------------|-------------------|------------------|------------------|-----------------------------|--------------------|-------------------------------------|--------------------|------------------|--|
|                             | RESU             | LTS FOR 2014-2015 |                  |                  | RESULTS FOR 2014-2015       |                    |                                     |                    |                  |  |
| QUARTER                     | NEW CLUB<br>GOAL | NEW CLUBS         | DROPPED<br>CLUBS | NET<br>GAIN/LOSS | QUARTER                     | NEW MEMBER<br>GOAL | CHARTER AND<br>NEW MEMBERS<br>ADDED | DROPPED<br>MEMBERS | NET<br>GAIN/LOSS |  |
| JULY/AUG/SEPT               | 0                | 1                 | 0                | 1                | JULY/AUG/SEPT               | 20                 | 79                                  | 29                 | 50               |  |
| OCT/NOV/DEC                 | 0                | 0                 | 0                | 0                | OCT/NOV/DEC                 | -10                | 27                                  | 40                 | -13              |  |
| JAN/FEB/MAR<br>APR/MAY/JUNE | 0<br>1           | 0<br>0            | 0<br>0           | 0<br>0           | JAN/FEB/MAR<br>APR/MAY/JUNE | 0<br>5             | 0<br>0                              | 0<br>0             | 0<br>0           |  |