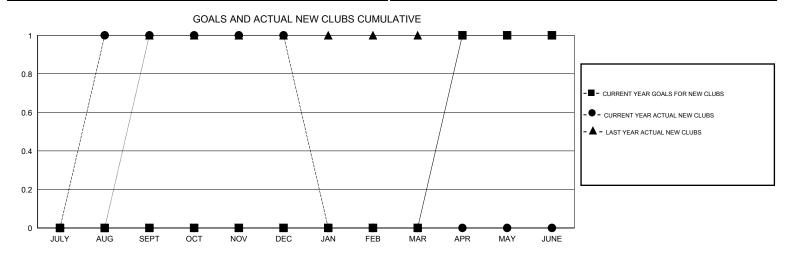

## LOCATION NEW ZEALAND

GMT CA 7

|                             |                  | Clubs             |                  |                  | Members                     |                    |                                     |                    |                  |  |
|-----------------------------|------------------|-------------------|------------------|------------------|-----------------------------|--------------------|-------------------------------------|--------------------|------------------|--|
|                             | RESU             | LTS FOR 2014-2015 |                  |                  | RESULTS FOR 2014-2015       |                    |                                     |                    |                  |  |
| QUARTER                     | NEW CLUB<br>GOAL | NEW CLUBS         | DROPPED<br>CLUBS | NET<br>GAIN/LOSS | QUARTER                     | NEW MEMBER<br>GOAL | CHARTER AND<br>NEW MEMBERS<br>ADDED | DROPPED<br>MEMBERS | NET<br>GAIN/LOSS |  |
| JULY/AUG/SEPT               | 0                | 1                 | 0                | 1                | JULY/AUG/SEPT               | 20                 | 79                                  | 29                 | 50               |  |
| OCT/NOV/DEC                 | 0                | 0                 | 0                | 0                | OCT/NOV/DEC                 | -10                | 27                                  | 40                 | -13              |  |
| JAN/FEB/MAR<br>APR/MAY/JUNE | 0<br>1           | 0<br>0            | 0<br>0           | 0<br>0           | JAN/FEB/MAR<br>APR/MAY/JUNE | 0<br>5             | 0<br>0                              | 0<br>0             | 0<br>0           |  |